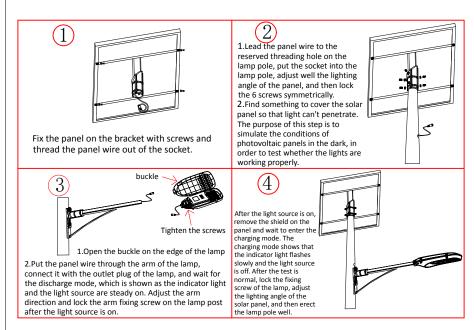

nting Height       | 6-8m                | 6-8m               | 8-10m              | 8-10m              |
| Lamp Dimension        | 690x310x130mm       | 690x310x130mm      | 690x310x130mm      | 690x310x130mm      |
| IP Rate               | IP65                | IP65               | IP65               | IP65               |
| Installation Diameter | Ø60                 | Ø60                | Ø60                | Ø60                |
| Wind Resistance       | 40M/S               | 40M/S              | 40M/S              | 40M/S              |
| Lamp Weight           | 8.6KG               | 9.8KG              | 10.6KG             | 11.4KG             |
| Packing Dimension     | 750x360x190mm       | 750x360x190mm      | 750x360x190mm      | 750x360x190mm      |

## 4.Installation Process



## 5. Precautions:

- 1. The product must be properly packaged while transportation to avoid collisions;
- 2. The controller debugging should be operated in accordance with the manufacturer's instruction book;
- 3. The working voltage of this type of lamp was designed based on the product specification showed on the product label, changing this voltage will cause damage to the product;
- 4. The maintenance or replacement of lamps requires qualified persons to replace them to avoid danger;
- 5. The installation location should avoid all kind of shades obstructions, such as high buildings, trees, wires, etc., ensure that the solar is facing to a sufficient sunlight;
- 6. If the product has not been used for more than three months, it should be recharged for two days under sufficient sunshi